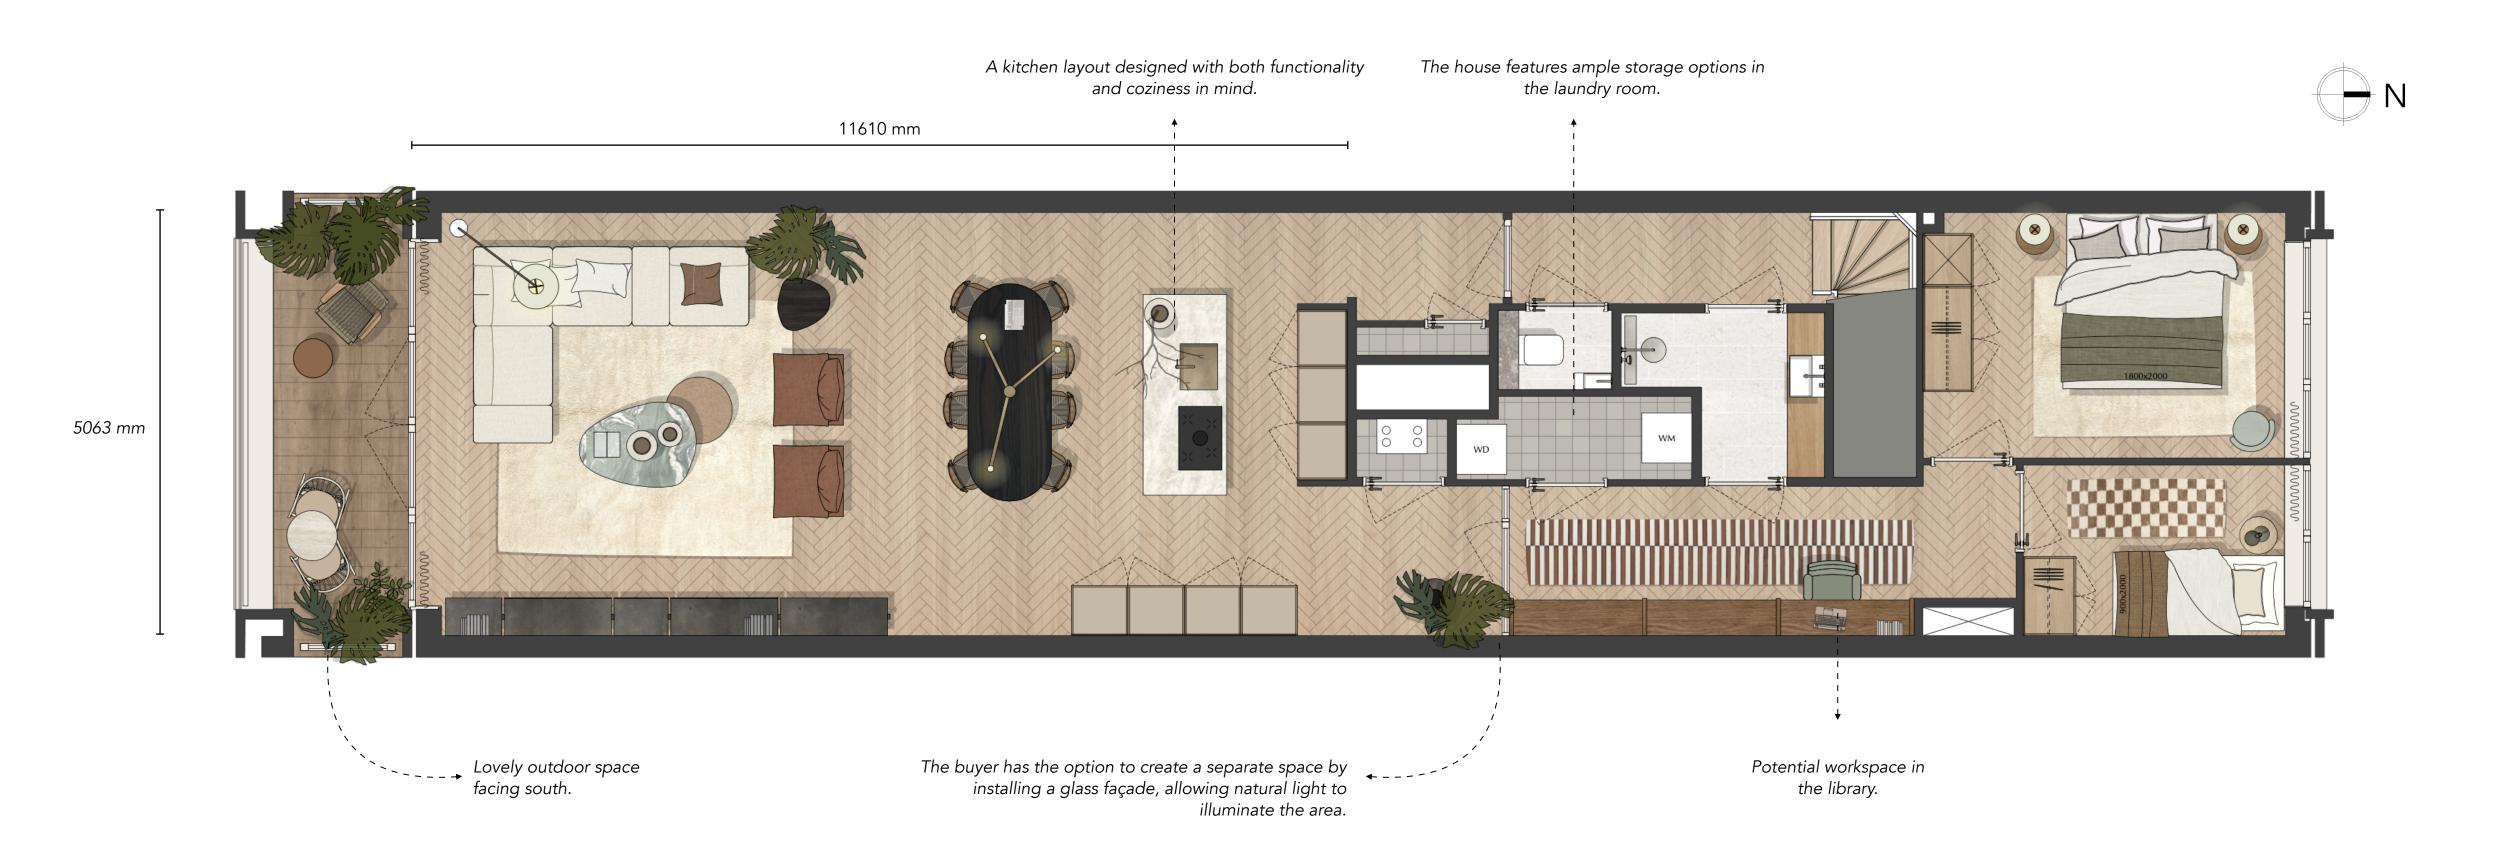

## C2

"The spacious hallway leads to the first floor, which accommodates the living room and kitchen. Adjacent to the kitchen is a corridor that is perfectly suited as a home office space, for doing homework, or for gaming. On this floor, there are also two additional bedrooms and a bathroom."

FLOORPLAN

FIRST FLOOR - PROPOSAL A

<sup>\*</sup> Property 207 and property 209 are mirrored

FLOORPLAN

FIRST FLOOR - PROPOSAL B

<sup>\*</sup> Property 207 and property 209 are mirrored

SENSE Vastgoed
Willemsparkweg 221 | 1071 HC Amsterdam
info@sensevastgoed.nl | +31 (0) 20 471 19 04