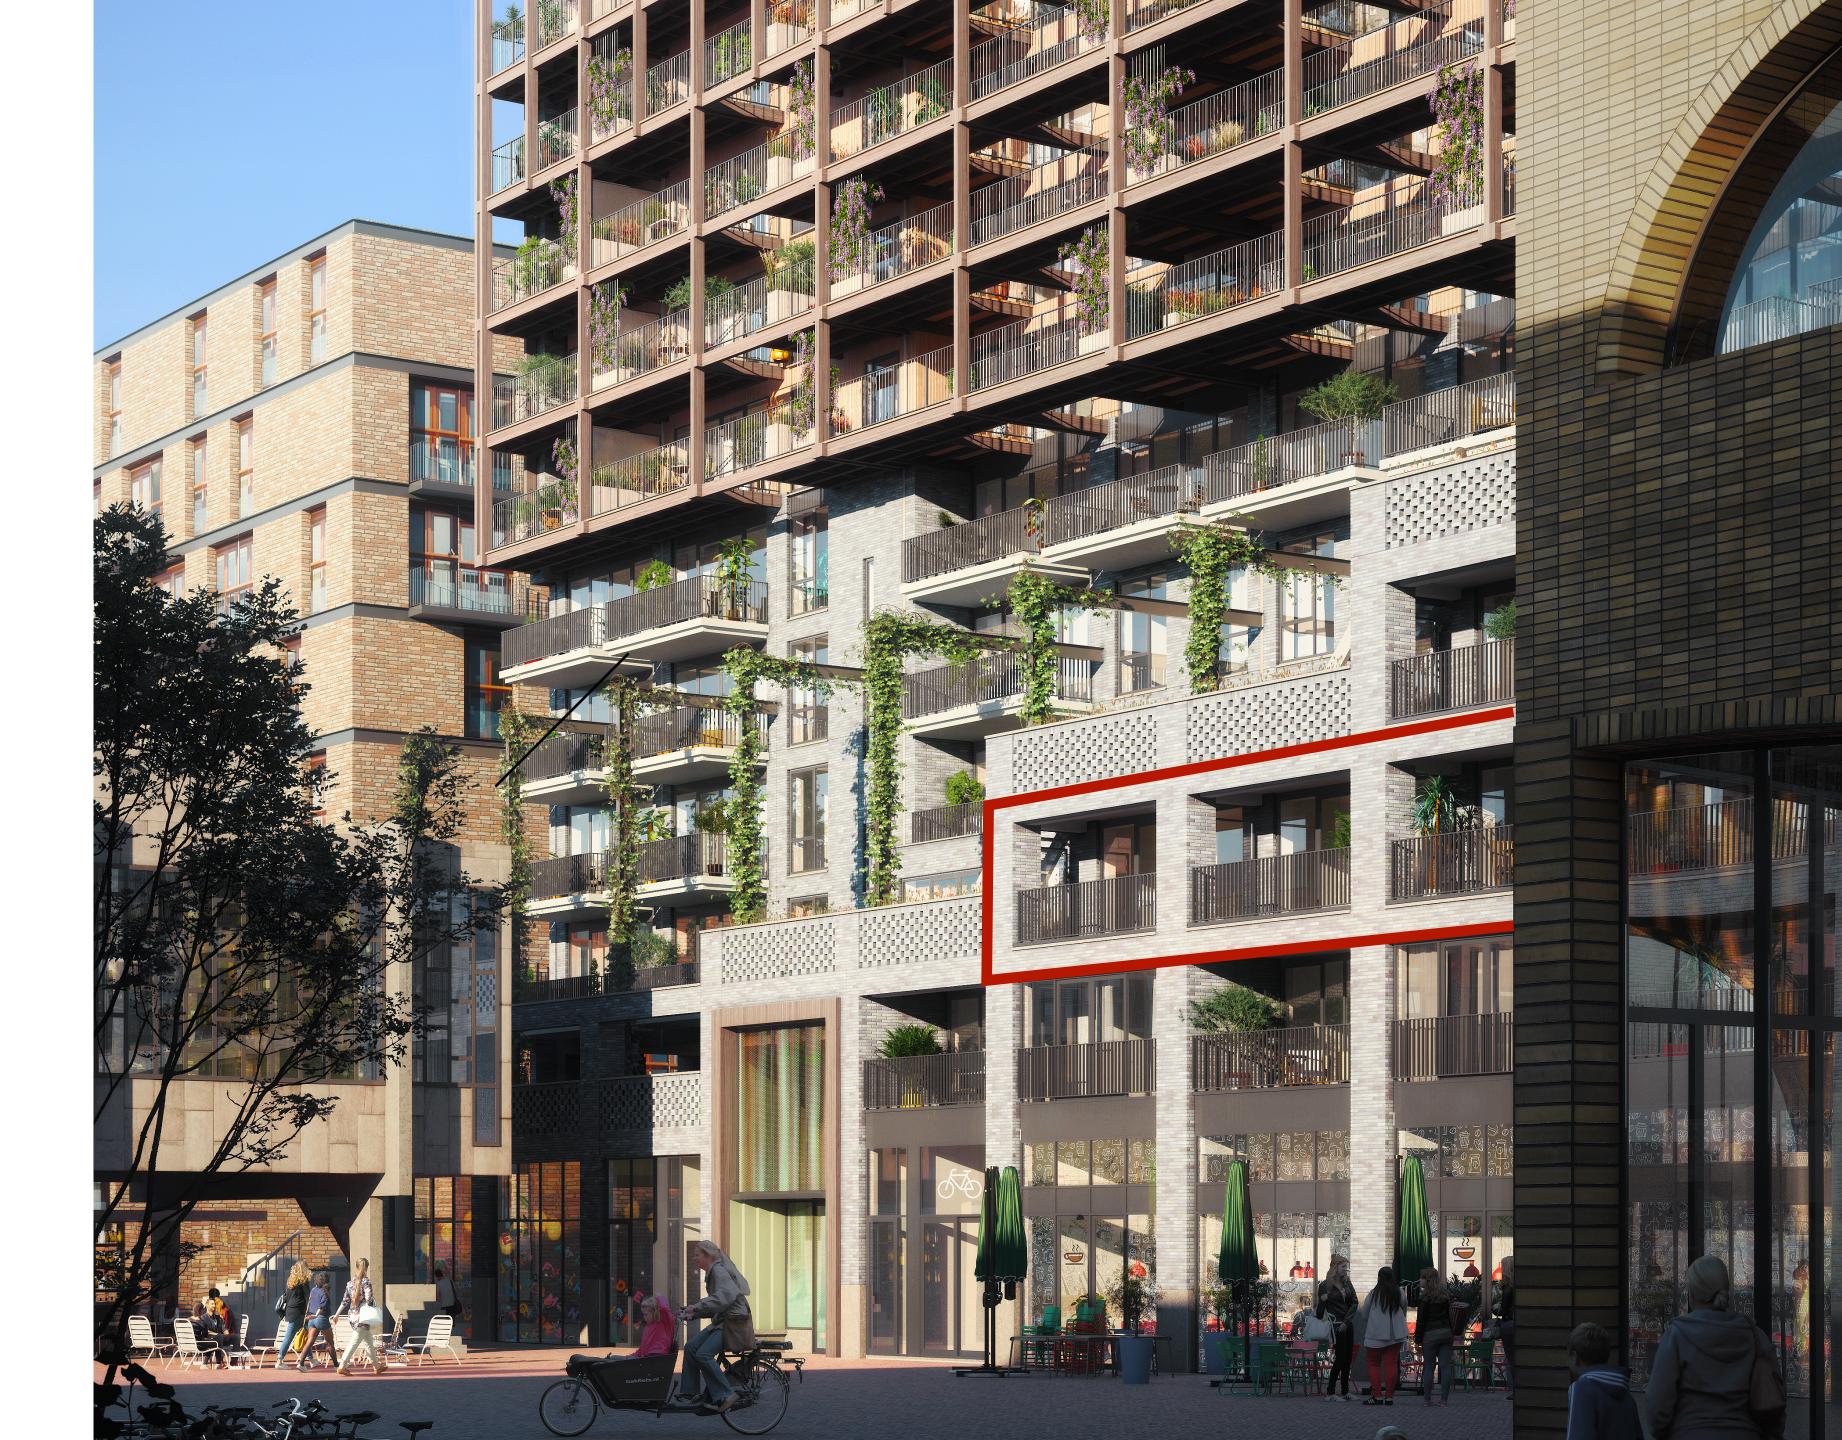

## CORNELIS

TYPE C2

**BUILDING NUMBERS: 206** 

207

208

209

- GFA approx. 138 sqm
- F.O.B. € 825.000,based on annual ground rent € 3409,-
- Buyout price € 142.651,-
- Prepetual leasehold
- Ex. Parking space

**C2** 