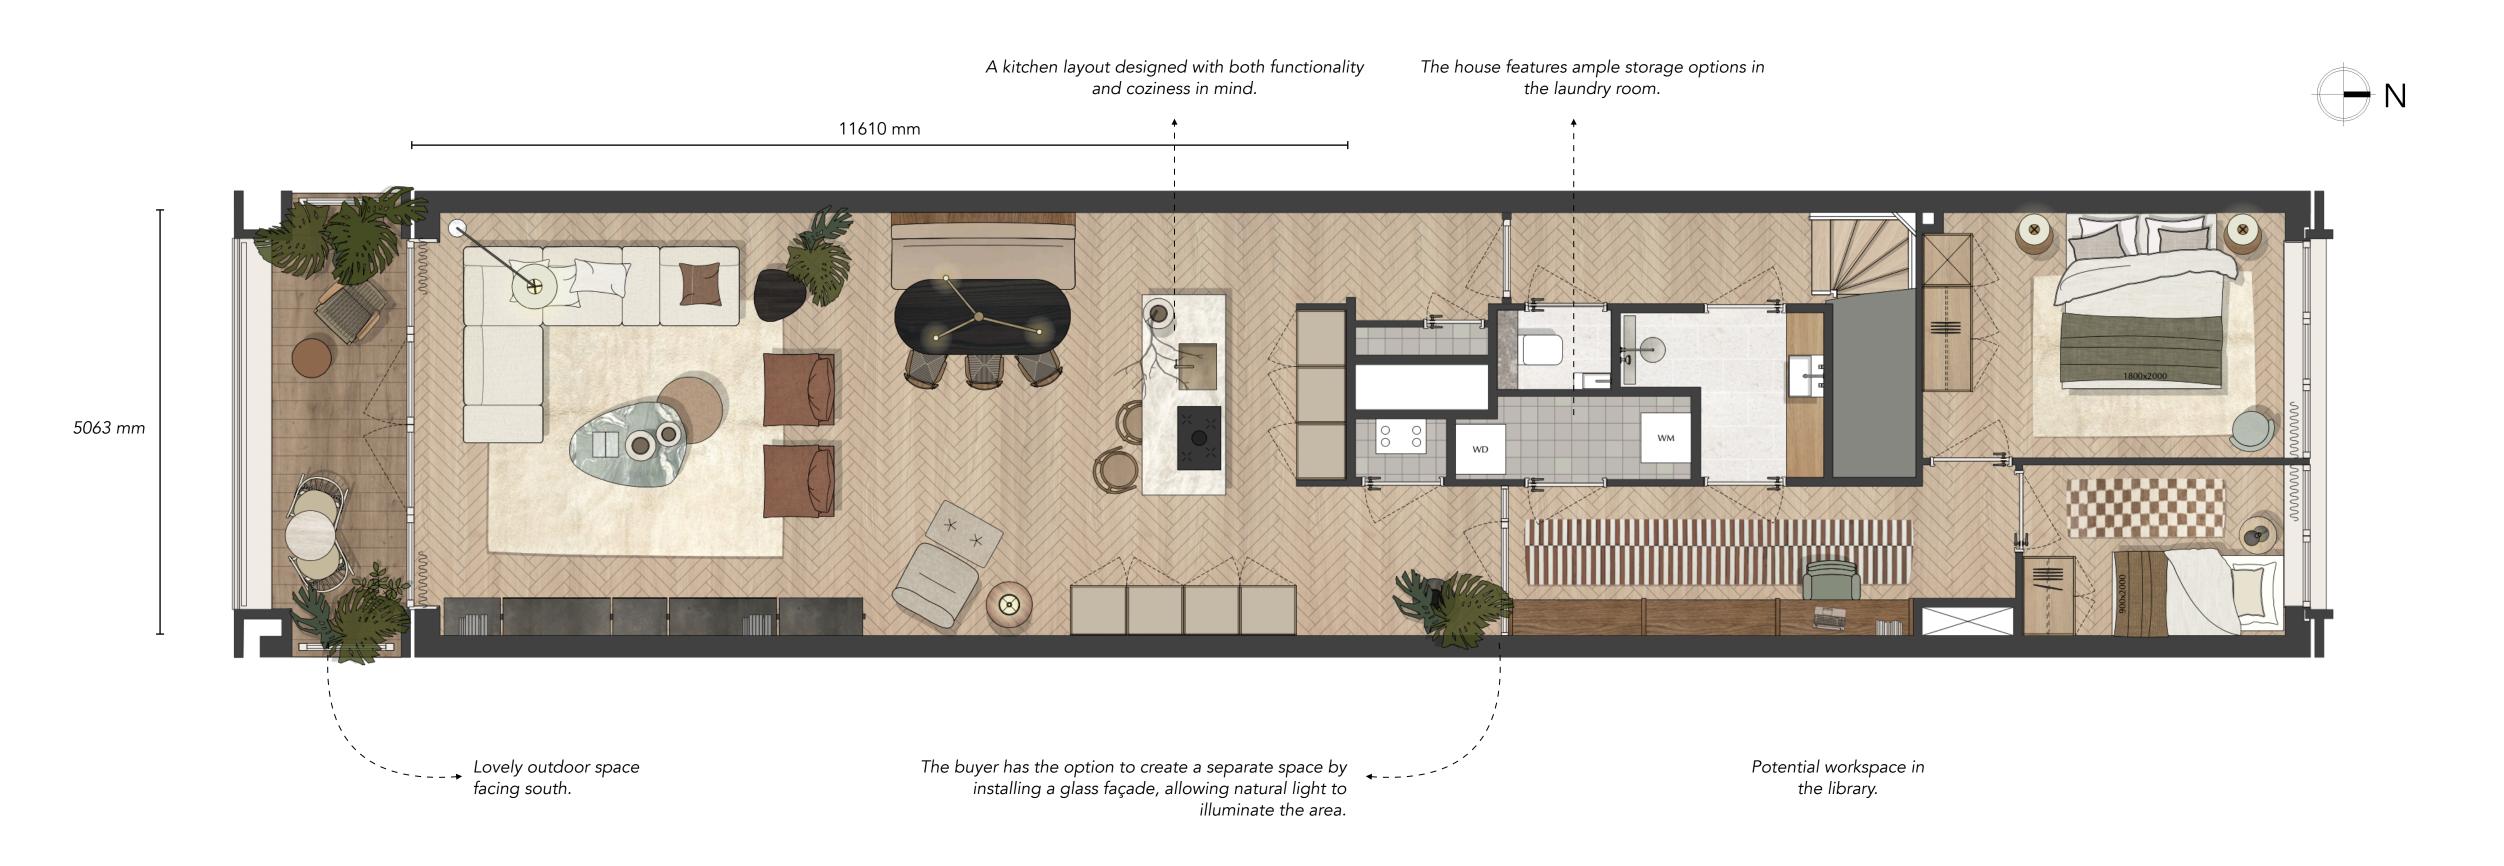

## C2

"The spacious hallway leads to the first floor, which accommodates the living room and kitchen. Adjacent to the kitchen is a corridor that is perfectly suited as a home office space, for doing homework, or for gaming. On this floor, there are also two additional bedrooms and a bathroom."

FLOORPLAN

FIRST FLOOR - PROPOSAL A

<sup>\*</sup> Property 207 and property 209 are mirrored

FLOORPLAN

FIRST FLOOR - PROPOSAL B

<sup>\*</sup> Property 207 and property 209 are mirrored

SENSE Vastgoed
Willemsparkweg 221 | 1071 HC Amsterdam
info@sensevastgoed.nl | +31 (0) 20 471 19 04