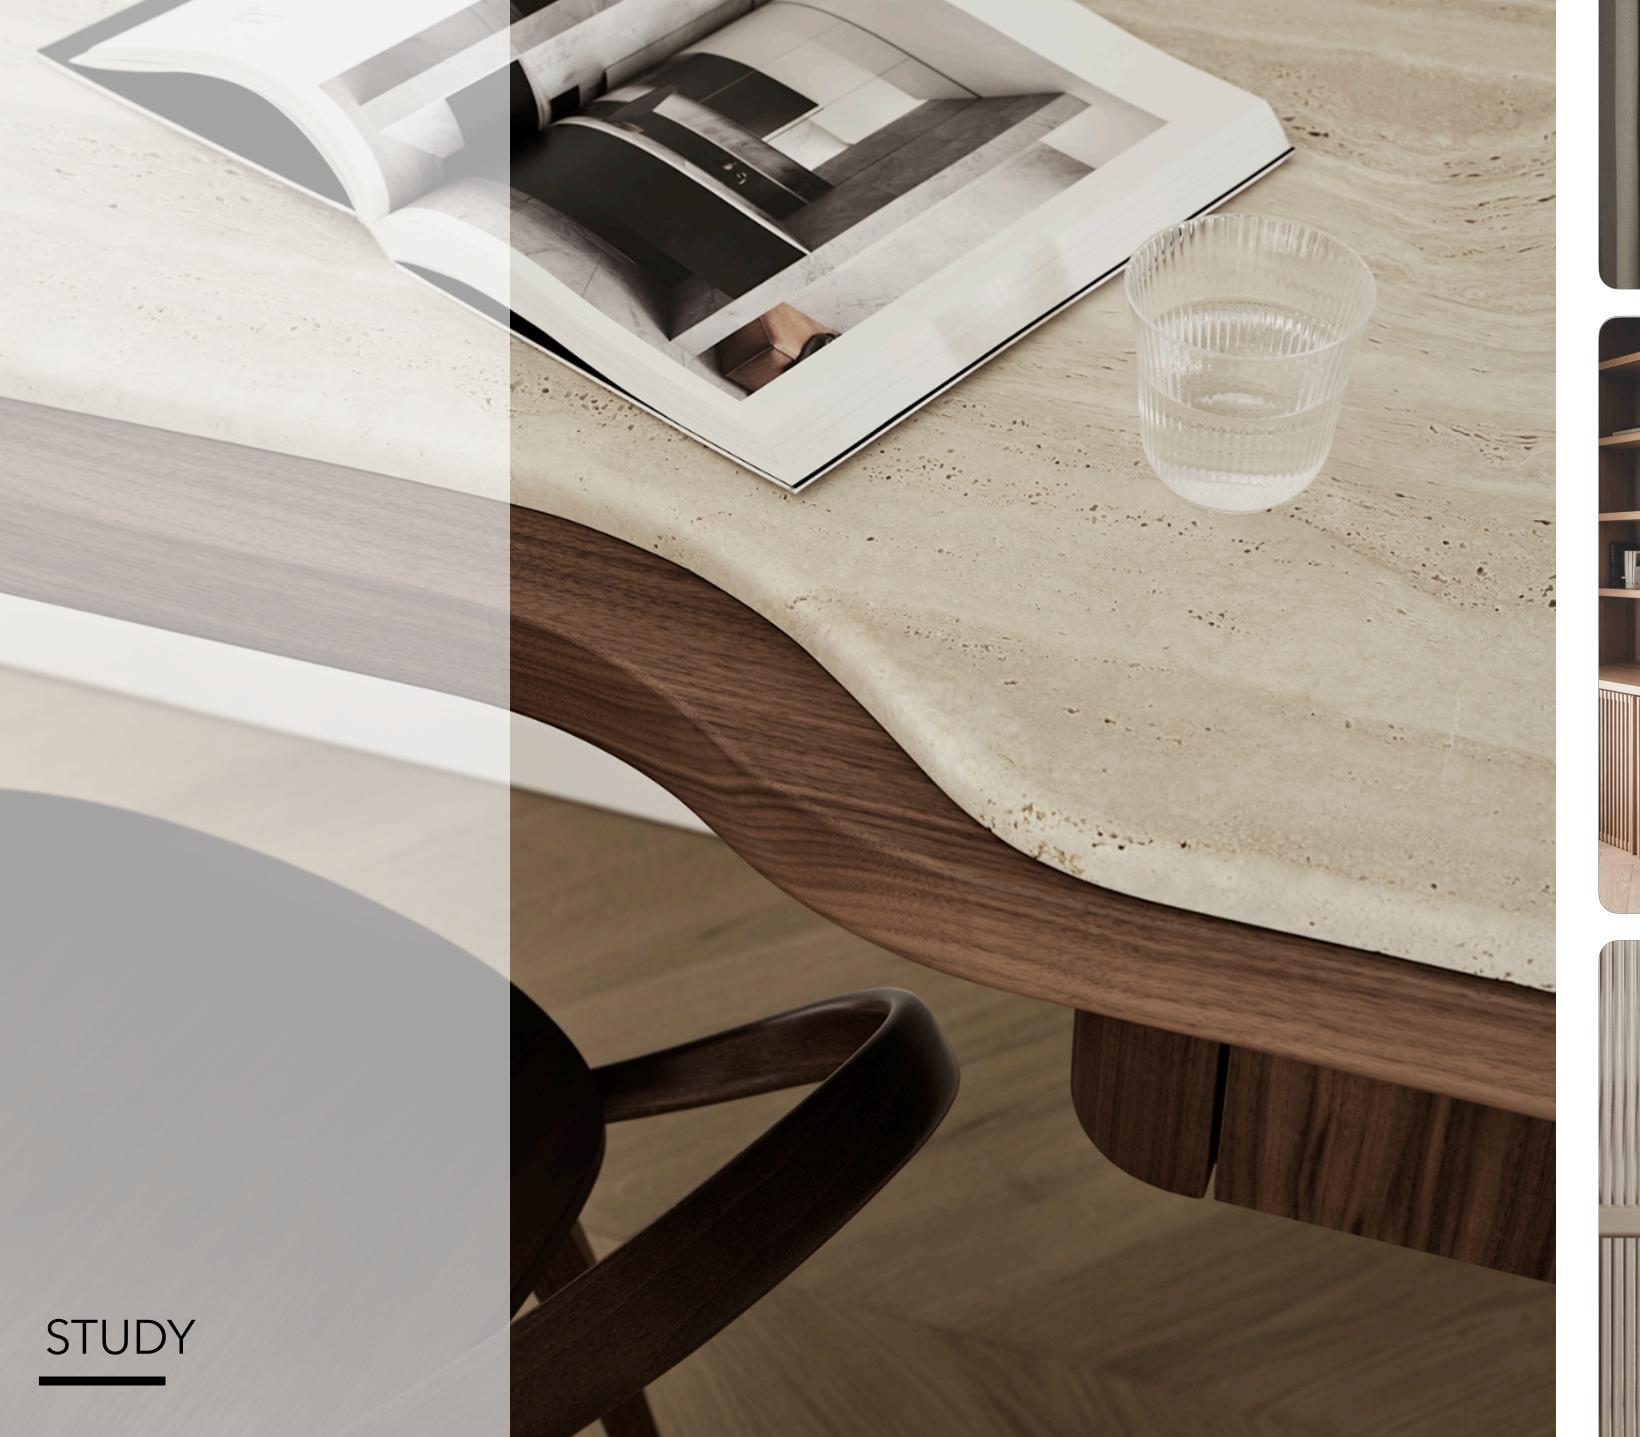

## C2

"The spacious hallway leads to the first floor, which accommodates the living room and kitchen. Adjacent to the kitchen is a corridor that is perfectly suited as a home office space, for doing homework, or for gaming. On this floor, there are also two additional bedrooms and a bathroom."