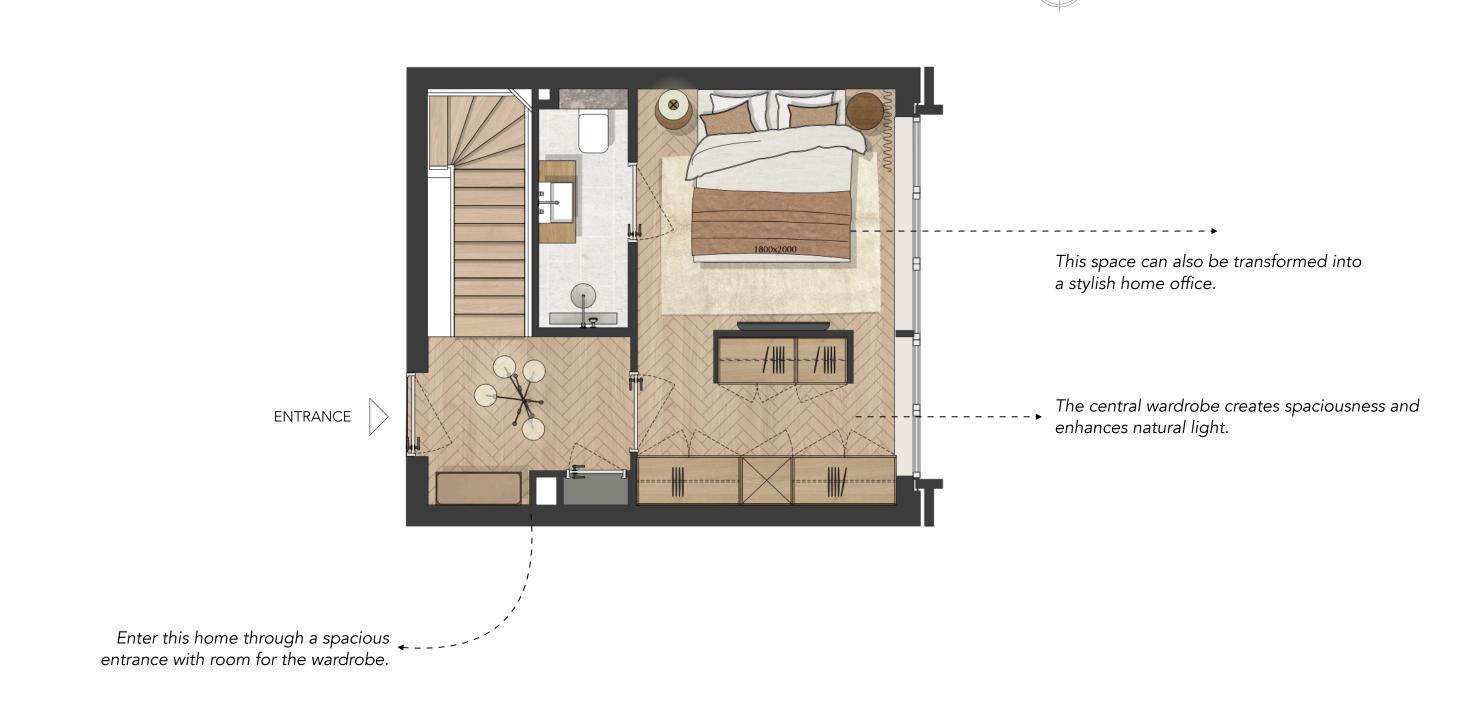

"Spacious family maisonettes on the first and second floor with surface areas of approximately 138 sqm. The entrance is located on the second floor, where the first bedroom and bathroom are situated."

## C2

"The spacious hallway leads to the first floor, which accommodates the living room and kitchen. Adjacent to the kitchen is a corridor that is perfectly suited as a home office space, for doing homework, or for gaming. On this floor, there are also two additional bedrooms and a bathroom."

**C2** 

"These apartments naturally include their own outdoor space.
It's the perfect spot to unwind and recharge, whether it's with family or neighbors."

FLOORPLAN

SECOND FLOOR

<sup>\*</sup> Property 207 and property 209 are mirrored